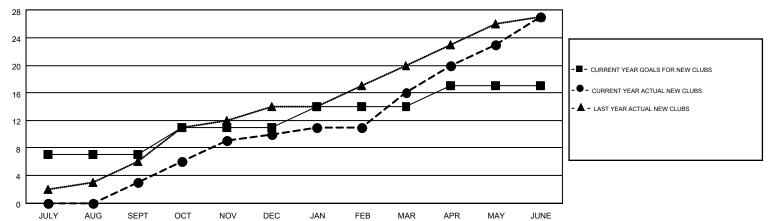

## MONTHLY MEMBERSHIP PROGRESS REPORT

EPURI

LOCATION: INDONESIA

Results as of: 6/30/2015

Multiple District 307

GMT CA 7

| Clubs                 |                  |           |                  |                  | Members               |                    |                                        |                    |                  |
|-----------------------|------------------|-----------|------------------|------------------|-----------------------|--------------------|----------------------------------------|--------------------|------------------|
| RESULTS FOR 2014-2015 |                  |           |                  |                  | RESULTS FOR 2014-2015 |                    |                                        |                    |                  |
| QUARTER               | NEW CLUB<br>GOAL | NEW CLUBS | DROPPED<br>CLUBS | NET<br>GAIN/LOSS | QUARTER               | NEW MEMBER<br>GOAL | CHARTER AND<br>NEW<br>MEMBERS<br>ADDED | DROPPED<br>MEMBERS | NET<br>GAIN/LOSS |
| JULY/AUG/SEPT         | 7                | 3         | 5                | -2               | JULY/AUG/SEPT         | 230                | 303                                    | 208                | 95               |
| OCT/NOV/DEC           | 4                | 7         | 4                | 3                | OCT/NOV/DEC           | 275                | 473                                    | 506                | -33              |
| JAN/FEB/MAR           | 3                | 6         | 1                | 5                | JAN/FEB/MAR           | 125                | 303                                    | 162                | 141              |
| APR/MAY/JUNE          | 3                | 11        | 5                | 6                | APR/MAY/JUNE          | 125                | 757                                    | 750                | 7                |

## GOALS AND ACTUAL NEW CLUBS CUMULATIVE