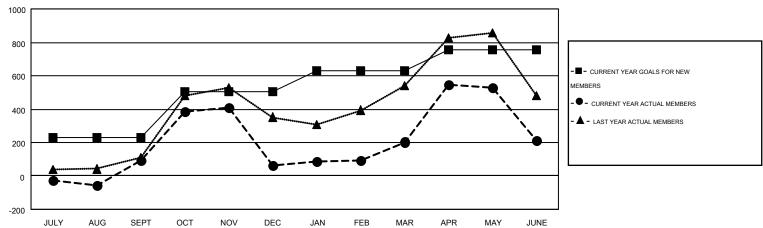

## MONTHLY MEMBERSHIP PROGRESS REPORT

EPURI

LOCATION: INDONESIA

Results as of: 6/30/2015

Multiple District 307

GMT CA 7

| Clubs                 |                  |           |                  |                  | Members               |                    |                                        |                    |                  |
|-----------------------|------------------|-----------|------------------|------------------|-----------------------|--------------------|----------------------------------------|--------------------|------------------|
| RESULTS FOR 2014-2015 |                  |           |                  |                  | RESULTS FOR 2014-2015 |                    |                                        |                    |                  |
| QUARTER               | NEW CLUB<br>GOAL | NEW CLUBS | DROPPED<br>CLUBS | NET<br>GAIN/LOSS | QUARTER               | NEW MEMBER<br>GOAL | CHARTER AND<br>NEW<br>MEMBERS<br>ADDED | DROPPED<br>MEMBERS | NET<br>GAIN/LOSS |
| JULY/AUG/SEPT         | 7                | 3         | 5                | -2               | JULY/AUG/SEPT         | 230                | 303                                    | 208                | 95               |
| OCT/NOV/DEC           | 4                | 7         | 4                | 3                | OCT/NOV/DEC           | 275                | 473                                    | 506                | -33              |
| JAN/FEB/MAR           | 3                | 6         | 1                | 5                | JAN/FEB/MAR           | 125                | 303                                    | 162                | 141              |
| APR/MAY/JUNE          | 3                | 11        | 5                | 6                | APR/MAY/JUNE          | 125                | 757                                    | 750                | 7                |

## GOALS AND ACTUAL MEMBERS CUMULATIVE

| DROPPED CLUBS: 15  DROPPED MEMBERS |                    | 197 CLUBS OF 277 ADDED 1 OR MORE NEW MEMBERS | GENDER DISTRIBUTION  MALE 3,505 (48.19%)  FEMALE 3,769 (51.81%) |     |  |
|------------------------------------|--------------------|----------------------------------------------|-----------------------------------------------------------------|-----|--|
| DECEASED CLUB CANCELLED OTHER      | 18<br>147<br>1,461 | CLICK HERE FOR HEALTH ASSESSMENT DATA        | FAMILY UNIT MEMBERS HEAD OF HOUSEHOLD                           |     |  |
| TOTAL                              | 1,626              |                                              | NON-HEAD OF HOUSEHOLD                                           | 871 |  |